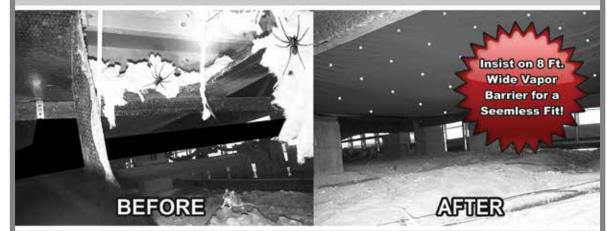

INSIST on 8 ft. WIDE VAPOR BARRIER for a SEAMLESS FIT!

Insulation Under Your Home Falling Down? Holes and Tears in Your Vapor /Moisture Barrier?

## Insulation and Vapor Barrier Repairs

**UNDER HOME** INSPECTION Only with this COUPON

 Lifetime Vapor Barrier 
 Guaranteed for Life Prevent Soft Floors
 Keep Mold, Mildew, Rats, Snakes, Spiders, Ants, Roaches and Moisture OUT of Your House! • Lower Your Electric Bills